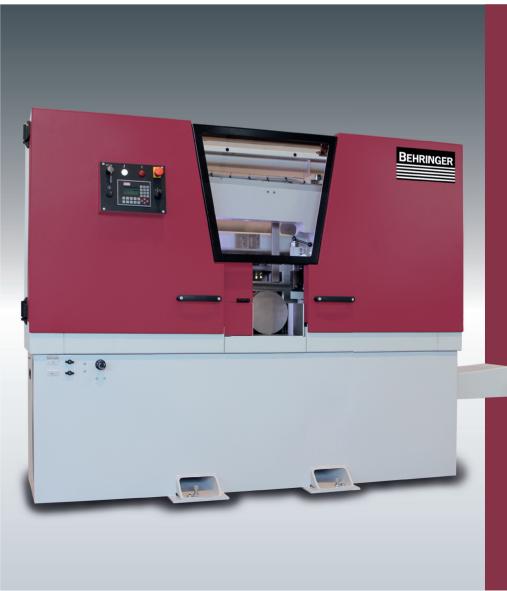

### **HBE Dynamic**

The new high performance automatic bandsawing machines, the **Dynamic series**, provides performance, ease of use and energy efficiency.

### Profitable from the base up:

The HBE Dynamic series brings many features, which make your production even more profitable:

- Solid and durable construction made of vibration damping grey cast iron
- Sensitive BEHRINGER downfeed control system
- Precise guiding system in portal design
- Energy-efficient drive system
- Excellent accessibility
- Electrically driven chip brush, synchronized with blade speed
- Ball screw driven feeding gripper with fixed vice jaw retraction
- Easy operation by intuitive NC control system