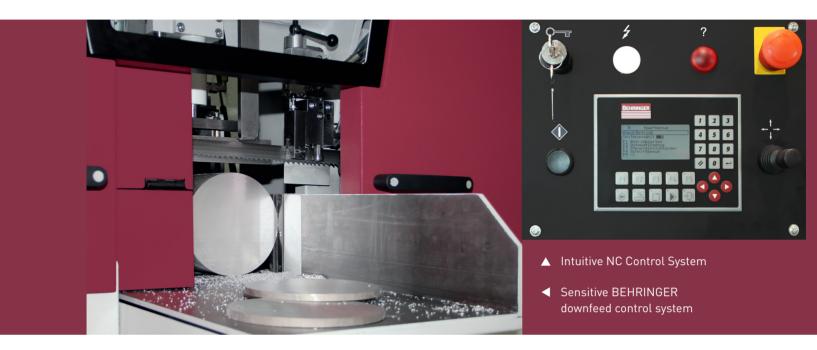

### Profitable from the base up:

The HBE Dynamic series brings many features, which make your production even more profitable:

- Solid and durable construction made of vibration damping grey cast iron
- Sensitive BEHRINGER downfeed control system
- Precise guiding system in portal design
- Energy-efficient drive system
- Excellent accessibility
- Electrically driven chip brush, synchronized with blade speed
- Ball screw driven feeding gripper with fixed vice jaw retraction
- Easy operation by intuitive NC control system