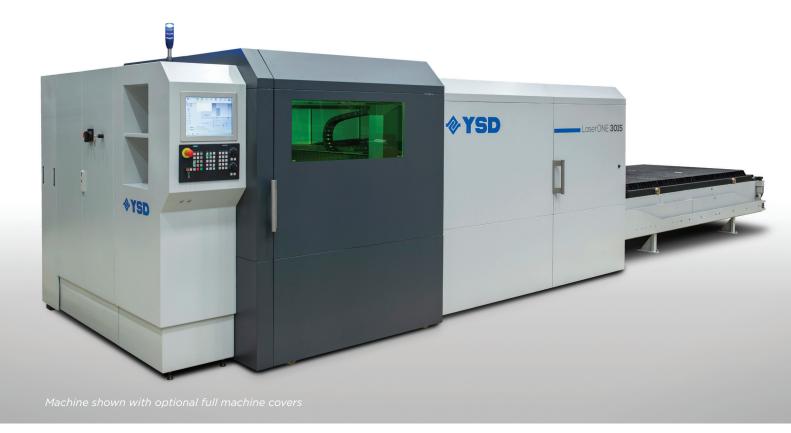

## LaserONE

### The advantages of fiber laser now within easy reach.

LaserONE offers the best of fiber laser cutting technology but eliminates the extras that increase machine cost and complexity. The result is a truly affordable fiber laser that's reliable, easy to use, and provides a quick return on investment.

#### **Key features**

- Precitec LightCutter 2.0 cutting head with NC-focus offers excellent cut quality in a range of material types and thicknesses, featuring automatic focal adjustment and crash protection
- Machine design allows easy access to cutting table and scrap containers
- PC-based touch-screen control is easy to use
- Optional Load-Assist automation in load-only or load/unload configuration